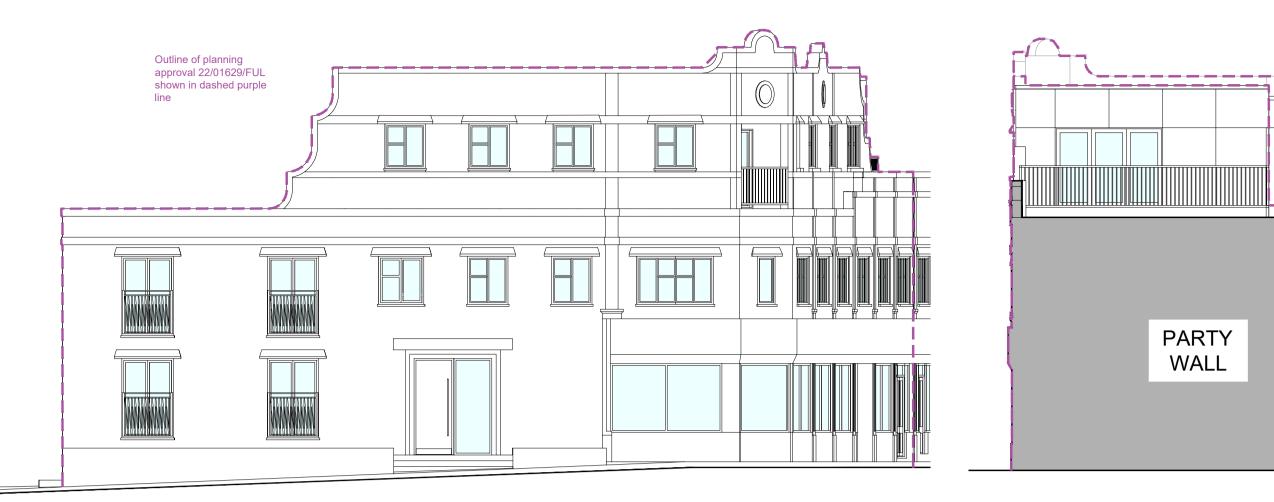

Proposed West Facing Elevation 1:100 0 1 2 3 4 5 Proposed East Facing Elevation 1:100 0 1 2 3 4 5

Grasmead Avenue & London Road (West & South) Elevations

Parking Area (North) Elevation

| Notes:                                                                                                                                            |                                                                                                                                                                           |           |            |
|---------------------------------------------------------------------------------------------------------------------------------------------------|---------------------------------------------------------------------------------------------------------------------------------------------------------------------------|-----------|------------|
|                                                                                                                                                   |                                                                                                                                                                           |           |            |
| F                                                                                                                                                 | Elevations updated and<br>dashed purple line shown to<br>illustrate extents of planning<br>approval 22/01629/FUL<br>Drawing updates following<br>receipt of comments from | ĸs        | 08/07/2023 |
| Е                                                                                                                                                 | LPA received via email<br>24/01/2023<br>Revised design following                                                                                                          | ĸs        | 31/01/2023 |
| D                                                                                                                                                 | consultation with client<br>Recessed shopfront entranc                                                                                                                    | KS        | 11/08/2022 |
| С                                                                                                                                                 | removed<br>Revised design following                                                                                                                                       | KS        | 27/04/2022 |
| в                                                                                                                                                 | feedback from planners                                                                                                                                                    | KS        | 20/04/2022 |
| А                                                                                                                                                 | Production of drawings                                                                                                                                                    | WRS       | 04/01/2022 |
| -                                                                                                                                                 | Production of drawings                                                                                                                                                    | WRS       | 08/09/2021 |
| Rev                                                                                                                                               | Comment                                                                                                                                                                   | Ву        | Date       |
|                                                                                                                                                   |                                                                                                                                                                           |           |            |
| Stage:                                                                                                                                            |                                                                                                                                                                           |           |            |
| 3 - Developed Design                                                                                                                              |                                                                                                                                                                           |           |            |
|                                                                                                                                                   |                                                                                                                                                                           |           |            |
| Client:                                                                                                                                           |                                                                                                                                                                           |           |            |
|                                                                                                                                                   |                                                                                                                                                                           |           |            |
| Project:                                                                                                                                          |                                                                                                                                                                           |           |            |
| Cycles UK                                                                                                                                         |                                                                                                                                                                           |           |            |
| 995-1003                                                                                                                                          |                                                                                                                                                                           |           |            |
|                                                                                                                                                   | ondon Road                                                                                                                                                                |           |            |
|                                                                                                                                                   | eigh-On-Sea                                                                                                                                                               |           |            |
| SS9 3LB                                                                                                                                           |                                                                                                                                                                           |           |            |
|                                                                                                                                                   |                                                                                                                                                                           |           |            |
|                                                                                                                                                   |                                                                                                                                                                           |           |            |
| Drawing Title:                                                                                                                                    |                                                                                                                                                                           |           |            |
| Proposed Elevations                                                                                                                               |                                                                                                                                                                           |           |            |
|                                                                                                                                                   | oposed Elevations                                                                                                                                                         |           |            |
|                                                                                                                                                   |                                                                                                                                                                           |           |            |
|                                                                                                                                                   |                                                                                                                                                                           |           |            |
| Drawing no:                                                                                                                                       |                                                                                                                                                                           |           |            |
| 771 002                                                                                                                                           |                                                                                                                                                                           |           |            |
| 771-P03                                                                                                                                           |                                                                                                                                                                           |           |            |
|                                                                                                                                                   |                                                                                                                                                                           |           |            |
| Revis                                                                                                                                             | <sup>sion:</sup> F                                                                                                                                                        | Drawn by: | WRS        |
|                                                                                                                                                   | •                                                                                                                                                                         |           |            |
| Proje                                                                                                                                             | <sup>ct no:</sup> 771                                                                                                                                                     | Chkd by:  | sк         |
| Scale: 1:100 @ A1                                                                                                                                 |                                                                                                                                                                           |           |            |
|                                                                                                                                                   |                                                                                                                                                                           |           |            |
| SKARCHITECTS                                                                                                                                      |                                                                                                                                                                           |           |            |
| 853-855 London Road                                                                                                                               |                                                                                                                                                                           |           |            |
| Westcliff-on-Sea                                                                                                                                  |                                                                                                                                                                           |           |            |
| SS0 9SZ                                                                                                                                           |                                                                                                                                                                           |           |            |
| Tel: 01702 509250                                                                                                                                 |                                                                                                                                                                           |           |            |
| Email: info@skarchitects.co.uk                                                                                                                    |                                                                                                                                                                           |           |            |
| NB.                                                                                                                                               |                                                                                                                                                                           |           |            |
| NB.<br>Drawing to be read in conjunction with all other issued drawings, documents and                                                            |                                                                                                                                                                           |           |            |
| relevant consultants' information.                                                                                                                |                                                                                                                                                                           |           |            |
| All information on this drawing is for guidance purposes only. All dimensions must<br>be checked onsite.                                          |                                                                                                                                                                           |           |            |
| This information is subject to Building Control requirements and the requirements<br>of all relevant statutory authorities and service providers. |                                                                                                                                                                           |           |            |
| © SKARCHITECTS Ltd 2023                                                                                                                           |                                                                                                                                                                           |           |            |
|                                                                                                                                                   |                                                                                                                                                                           |           |            |