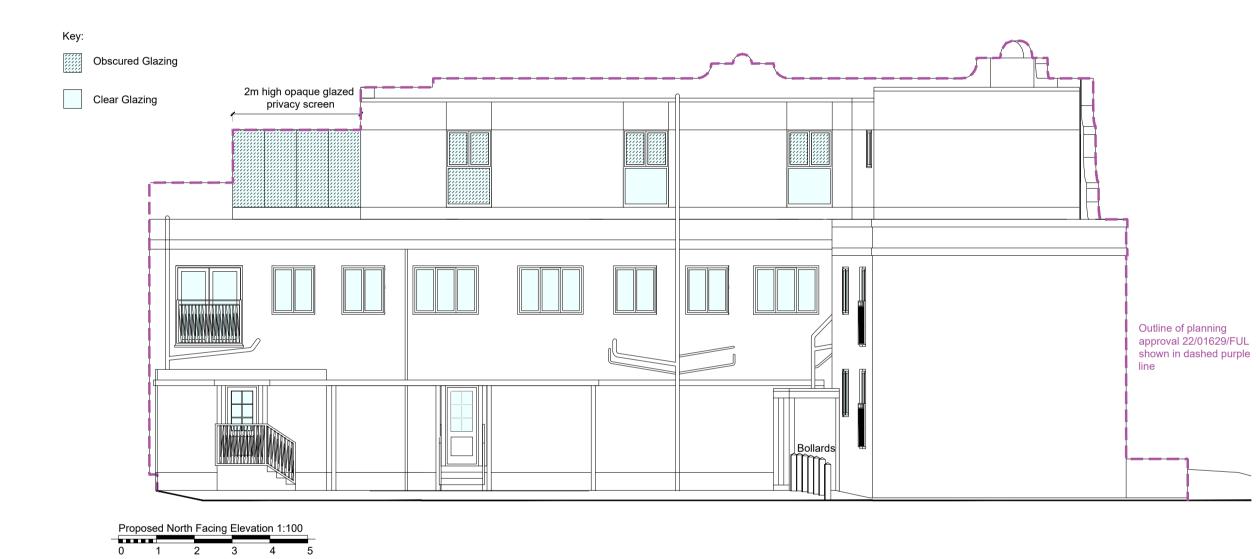

Proposed West Facing Elevation 1:100 0 1 2 3 4 5 Proposed East Facing Elevation 1:100 0 1 2 3 4 5

Grasmead Avenue & London Road (West & South) Elevations

Parking Area (North) Elevation

| Notes:                                                                                                                                            |                                                                                                                                                                           |           |            |
|---------------------------------------------------------------------------------------------------------------------------------------------------|---------------------------------------------------------------------------------------------------------------------------------------------------------------------------|-----------|------------|
|                                                                                                                                                   |                                                                                                                                                                           |           |            |
| F                                                                                                                                                 | Elevations updated and<br>dashed purple line shown to<br>illustrate extents of planning<br>approval 22/01629/FUL<br>Drawing updates following<br>receipt of comments from | ĸs        | 08/07/2023 |
| Е                                                                                                                                                 | LPA received via email<br>24/01/2023<br>Revised design following                                                                                                          | ĸs        | 31/01/2023 |
| D                                                                                                                                                 | consultation with client<br>Recessed shopfront entranc                                                                                                                    | KS        | 11/08/2022 |
| С                                                                                                                                                 | removed<br>Revised design following                                                                                                                                       | KS        | 27/04/2022 |
| в                                                                                                                                                 | feedback from planners                                                                                                                                                    | KS        | 20/04/2022 |
| А                                                                                                                                                 | Production of drawings                                                                                                                                                    | WRS       | 04/01/2022 |
| -                                                                                                                                                 | Production of drawings                                                                                                                                                    | WRS       | 08/09/2021 |
| Rev                                                                                                                                               | Comment                                                                                                                                                                   | Ву        | Date       |
|                                                                                                                                                   |                                                                                                                                                                           |           |            |
| Stage:                                                                                                                                            |                                                                                                                                                                           |           |            |
| 3 - Developed Design                                                                                                                              |                                                                                                                                                                           |           |            |
|                                                                                                                                                   |                                                                                                                                                                           |           |            |
| Client:                                                                                                                                           |                                                                                                                                                                           |           |            |
|                                                                                                                                                   |                                                                                                                                                                           |           |            |
| Project:                                                                                                                                          |                                                                                                                                                                           |           |            |
| Cycles UK                                                                                                                                         |                                                                                                                                                                           |           |            |
| 995-1003                                                                                                                                          |                                                                                                                                                                           |           |            |
|                                                                                                                                                   | ondon Road                                                                                                                                                                |           |            |
|                                                                                                                                                   | eigh-On-Sea                                                                                                                                                               |           |            |
| SS9 3LB                                                                                                                                           |                                                                                                                                                                           |           |            |
|                                                                                                                                                   |                                                                                                                                                                           |           |            |
|                                                                                                                                                   |                                                                                                                                                                           |           |            |
| Drawing Title:                                                                                                                                    |                                                                                                                                                                           |           |            |
| Proposed Elevations                                                                                                                               |                                                                                                                                                                           |           |            |
|                                                                                                                                                   | oposed Elevations                                                                                                                                                         |           |            |
|                                                                                                                                                   |                                                                                                                                                                           |           |            |
|                                                                                                                                                   |                                                                                                                                                                           |           |            |
| Drawing no:                                                                                                                                       |                                                                                                                                                                           |           |            |
| 771 002                                                                                                                                           |                                                                                                                                                                           |           |            |
| 771-P03                                                                                                                                           |                                                                                                                                                                           |           |            |
|                                                                                                                                                   |                                                                                                                                                                           |           |            |
| Revis                                                                                                                                             | <sup>sion:</sup> F                                                                                                                                                        | Drawn by: | WRS        |
|                                                                                                                                                   | •                                                                                                                                                                         |           |            |
| Proje                                                                                                                                             | <sup>ct no:</sup> 771                                                                                                                                                     | Chkd by:  | sк         |
| Scale: 1:100 @ A1                                                                                                                                 |                                                                                                                                                                           |           |            |
|                                                                                                                                                   |                                                                                                                                                                           |           |            |
| SKARCHITECTS                                                                                                                                      |                                                                                                                                                                           |           |            |
| 853-855 London Road                                                                                                                               |                                                                                                                                                                           |           |            |
| Westcliff-on-Sea                                                                                                                                  |                                                                                                                                                                           |           |            |
| SS0 9SZ                                                                                                                                           |                                                                                                                                                                           |           |            |
| Tel: 01702 509250                                                                                                                                 |                                                                                                                                                                           |           |            |
| Email: info@skarchitects.co.uk                                                                                                                    |                                                                                                                                                                           |           |            |
| NB.                                                                                                                                               |                                                                                                                                                                           |           |            |
| NB.<br>Drawing to be read in conjunction with all other issued drawings, documents and                                                            |                                                                                                                                                                           |           |            |
| relevant consultants' information.                                                                                                                |                                                                                                                                                                           |           |            |
| All information on this drawing is for guidance purposes only. All dimensions must<br>be checked onsite.                                          |                                                                                                                                                                           |           |            |
| This information is subject to Building Control requirements and the requirements<br>of all relevant statutory authorities and service providers. |                                                                                                                                                                           |           |            |
| © SKARCHITECTS Ltd 2023                                                                                                                           |                                                                                                                                                                           |           |            |
|                                                                                                                                                   |                                                                                                                                                                           |           |            |