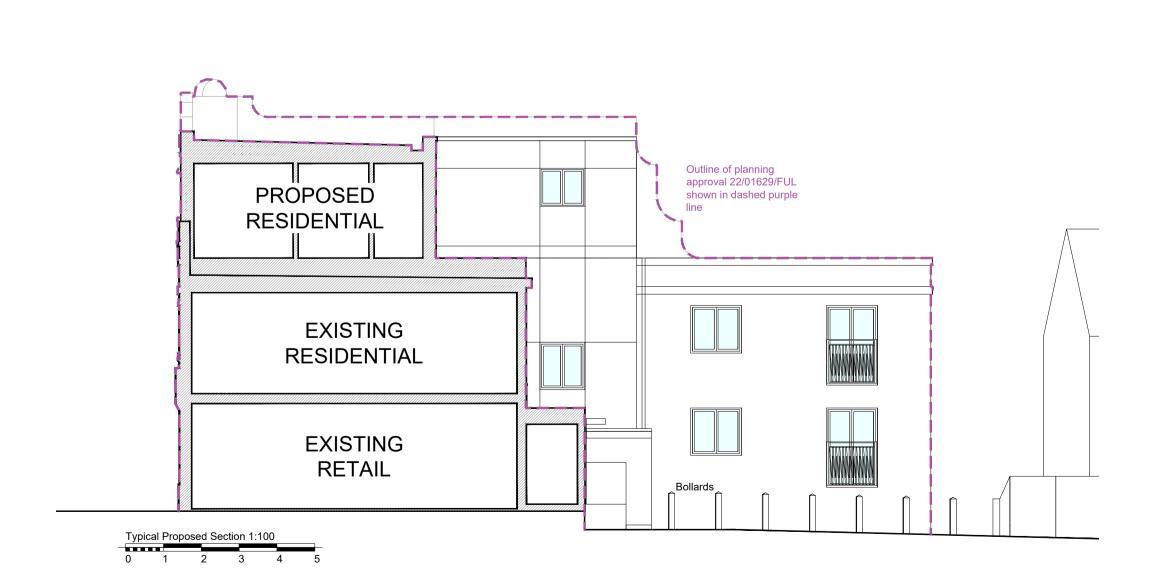

Proposed West Facing Elevation 1:100 0 1 2 3 4 5 Proposed East Facing Elevation 1:100 0 1 2 3 4 5

Grasmead Avenue & London Road (West & South) Elevations

Parking Area (North) Elevation

| Notes:                                                                                                                                            |                                                                                                                                                                           |           |            |
|---------------------------------------------------------------------------------------------------------------------------------------------------|---------------------------------------------------------------------------------------------------------------------------------------------------------------------------|-----------|------------|
|                                                                                                                                                   |                                                                                                                                                                           |           |            |
| F                                                                                                                                                 | Elevations updated and<br>dashed purple line shown to<br>illustrate extents of planning<br>approval 22/01629/FUL<br>Drawing updates following<br>receipt of comments from | ĸs        | 08/07/2023 |
| Е                                                                                                                                                 | LPA received via email<br>24/01/2023<br>Revised design following                                                                                                          | ĸs        | 31/01/2023 |
| D                                                                                                                                                 | consultation with client<br>Recessed shopfront entranc                                                                                                                    | KS        | 11/08/2022 |
| С                                                                                                                                                 | removed<br>Revised design following                                                                                                                                       | KS        | 27/04/2022 |
| в                                                                                                                                                 | feedback from planners                                                                                                                                                    | KS        | 20/04/2022 |
| А                                                                                                                                                 | Production of drawings                                                                                                                                                    | WRS       | 04/01/2022 |
| -                                                                                                                                                 | Production of drawings                                                                                                                                                    | WRS       | 08/09/2021 |
| Rev                                                                                                                                               | Comment                                                                                                                                                                   | Ву        | Date       |
|                                                                                                                                                   |                                                                                                                                                                           |           |            |
| Stage:                                                                                                                                            |                                                                                                                                                                           |           |            |
| 3 - Developed Design                                                                                                                              |                                                                                                                                                                           |           |            |
|                                                                                                                                                   |                                                                                                                                                                           |           |            |
| Client:                                                                                                                                           |                                                                                                                                                                           |           |            |
|                                                                                                                                                   |                                                                                                                                                                           |           |            |
| Project:                                                                                                                                          |                                                                                                                                                                           |           |            |
| Cycles UK                                                                                                                                         |                                                                                                                                                                           |           |            |
| 995-1003                                                                                                                                          |                                                                                                                                                                           |           |            |
|                                                                                                                                                   | ondon Road                                                                                                                                                                |           |            |
|                                                                                                                                                   | eigh-On-Sea                                                                                                                                                               |           |            |
| SS9 3LB                                                                                                                                           |                                                                                                                                                                           |           |            |
|                                                                                                                                                   |                                                                                                                                                                           |           |            |
|                                                                                                                                                   |                                                                                                                                                                           |           |            |
| Drawing Title:                                                                                                                                    |                                                                                                                                                                           |           |            |
| Proposed Elevations                                                                                                                               |                                                                                                                                                                           |           |            |
|                                                                                                                                                   | oposed Elevations                                                                                                                                                         |           |            |
|                                                                                                                                                   |                                                                                                                                                                           |           |            |
|                                                                                                                                                   |                                                                                                                                                                           |           |            |
| Drawing no:                                                                                                                                       |                                                                                                                                                                           |           |            |
| 771 002                                                                                                                                           |                                                                                                                                                                           |           |            |
| 771-P03                                                                                                                                           |                                                                                                                                                                           |           |            |
|                                                                                                                                                   |                                                                                                                                                                           |           |            |
| Revis                                                                                                                                             | <sup>sion:</sup> F                                                                                                                                                        | Drawn by: | WRS        |
|                                                                                                                                                   | •                                                                                                                                                                         |           |            |
| Proje                                                                                                                                             | <sup>ct no:</sup> 771                                                                                                                                                     | Chkd by:  | sк         |
| Scale: 1:100 @ A1                                                                                                                                 |                                                                                                                                                                           |           |            |
|                                                                                                                                                   |                                                                                                                                                                           |           |            |
| SKARCHITECTS                                                                                                                                      |                                                                                                                                                                           |           |            |
| 853-855 London Road                                                                                                                               |                                                                                                                                                                           |           |            |
| Westcliff-on-Sea                                                                                                                                  |                                                                                                                                                                           |           |            |
| SS0 9SZ                                                                                                                                           |                                                                                                                                                                           |           |            |
| Tel: 01702 509250                                                                                                                                 |                                                                                                                                                                           |           |            |
| Email: info@skarchitects.co.uk                                                                                                                    |                                                                                                                                                                           |           |            |
| NB.                                                                                                                                               |                                                                                                                                                                           |           |            |
| NB.<br>Drawing to be read in conjunction with all other issued drawings, documents and                                                            |                                                                                                                                                                           |           |            |
| relevant consultants' information.                                                                                                                |                                                                                                                                                                           |           |            |
| All information on this drawing is for guidance purposes only. All dimensions must<br>be checked onsite.                                          |                                                                                                                                                                           |           |            |
| This information is subject to Building Control requirements and the requirements<br>of all relevant statutory authorities and service providers. |                                                                                                                                                                           |           |            |
| © SKARCHITECTS Ltd 2023                                                                                                                           |                                                                                                                                                                           |           |            |
|                                                                                                                                                   |                                                                                                                                                                           |           |            |